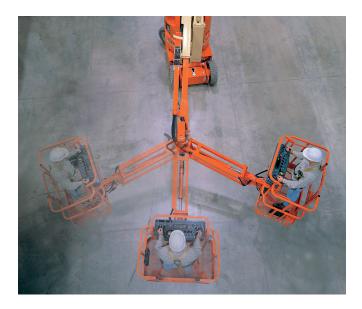

#### **MORE ACCESS**

 Access hard-to-reach places with near-vertical jib positioning and 180-degree side-to-side movement.

# Performance

| <ul> <li>Working Height</li> <li>Working Outreach</li> <li>Up and Over Height</li> <li>Swing (non-continuous)</li> <li>Platform Capacity – Unrestricted</li> <li>Platform Rotator (Hydraulic)</li> <li>Jib – Overall Length</li> <li>Jib – Nerall Vidth</li> <li>C. Tailswing (working condition)</li> <li>D. Stowed Height</li> <li>E. Stowed Length</li> <li>F. Wheelbase</li> <li>G. Ground Clearance</li> <li>Machine weight 1</li> <li>Maximum Ground Bearing Pressure</li> <li>Drive Speed</li> <li>Gradeability</li> </ul> | 10.97 m<br>6.77 m<br>4.01 m<br>350°<br>230 kg<br>180°<br>1.22 m<br>144° Vertical (+84°/ -60°)<br>0.76 m x 1.22 m<br>1.22 m<br>Zero<br>2.01 m<br>5.74 m<br>1.65 m<br>0.10 m<br>7,100 kg<br>11.95 kg/cm <sup>2</sup><br>7.2 km/h<br>25%<br>1.67 m |
|-----------------------------------------------------------------------------------------------------------------------------------------------------------------------------------------------------------------------------------------------------------------------------------------------------------------------------------------------------------------------------------------------------------------------------------------------------------------------------------------------------------------------------------|-------------------------------------------------------------------------------------------------------------------------------------------------------------------------------------------------------------------------------------------------|
| <ul> <li>Gradeability</li> <li>Turning Radius – Inside</li> </ul>                                                                                                                                                                                                                                                                                                                                                                                                                                                                 | 25%<br>1.52 m                                                                                                                                                                                                                                   |
| <ul> <li>Turning Radius — Outside</li> </ul>                                                                                                                                                                                                                                                                                                                                                                                                                                                                                      | 3.10 m                                                                                                                                                                                                                                          |