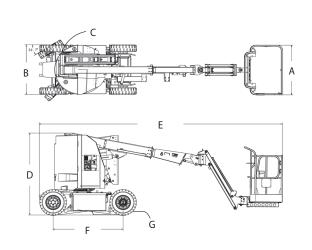

### Dimensions

# Performance

| <ul> <li>Working Height</li> <li>Working Outreach</li> <li>Up and Over Height</li> <li>Swing (non-continuous)</li> <li>Platform Capacity – Unrestricted</li> <li>Platform Rotator (Hydraulic)</li> <li>Jib – Overall Length</li> <li>Jib – Nerall Vidth</li> <li>C. Tailswing (working condition)</li> <li>D. Stowed Height</li> <li>E. Stowed Length</li> <li>F. Wheelbase</li> <li>G. Ground Clearance</li> <li>Machine weight 1</li> <li>Maximum Ground Bearing Pressure</li> <li>Drive Speed</li> <li>Gradeability</li> </ul> | 10.97 m<br>6.77 m<br>4.01 m<br>350°<br>230 kg<br>180°<br>1.22 m<br>144° Vertical (+84°/ -60°)<br>0.76 m x 1.22 m<br>1.22 m<br>Zero<br>2.01 m<br>5.74 m<br>1.65 m<br>0.10 m<br>7,100 kg<br>11.95 kg/cm <sup>2</sup><br>7.2 km/h<br>25%<br>1.67 m |
|-----------------------------------------------------------------------------------------------------------------------------------------------------------------------------------------------------------------------------------------------------------------------------------------------------------------------------------------------------------------------------------------------------------------------------------------------------------------------------------------------------------------------------------|-------------------------------------------------------------------------------------------------------------------------------------------------------------------------------------------------------------------------------------------------|
| <ul> <li>Gradeability</li> <li>Turning Radius – Inside</li> </ul>                                                                                                                                                                                                                                                                                                                                                                                                                                                                 | 25%<br>1.52 m                                                                                                                                                                                                                                   |
| <ul> <li>Turning Radius — Outside</li> </ul>                                                                                                                                                                                                                                                                                                                                                                                                                                                                                      | 3.10 m                                                                                                                                                                                                                                          |