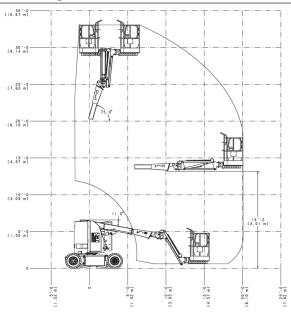

# **Reach Diagram**

# Performance

| <ul> <li>Working Height</li> <li>Working Outreach</li> <li>Up and Over Height</li> <li>Swing (non-continuous)</li> <li>Platform Capacity – Unrestricted</li> <li>Platform Rotator (Hydraulic)</li> <li>Jib – Overall Length</li> <li>Jib – Nerall Vidth</li> <li>C. Tailswing (working condition)</li> <li>D. Stowed Height</li> <li>E. Stowed Length</li> <li>F. Wheelbase</li> <li>G. Ground Clearance</li> <li>Machine weight 1</li> <li>Maximum Ground Bearing Pressure</li> <li>Drive Speed</li> <li>Gradeability</li> </ul> | 10.97 m<br>6.77 m<br>4.01 m<br>350°<br>230 kg<br>180°<br>1.22 m<br>144° Vertical (+84°/ -60°)<br>0.76 m x 1.22 m<br>1.22 m<br>Zero<br>2.01 m<br>5.74 m<br>1.65 m<br>0.10 m<br>7,100 kg<br>11.95 kg/cm <sup>2</sup><br>7.2 km/h<br>25%<br>1.67 m |
|-----------------------------------------------------------------------------------------------------------------------------------------------------------------------------------------------------------------------------------------------------------------------------------------------------------------------------------------------------------------------------------------------------------------------------------------------------------------------------------------------------------------------------------|-------------------------------------------------------------------------------------------------------------------------------------------------------------------------------------------------------------------------------------------------|
| <ul> <li>Gradeability</li> <li>Turning Radius – Inside</li> </ul>                                                                                                                                                                                                                                                                                                                                                                                                                                                                 | 25%<br>1.52 m                                                                                                                                                                                                                                   |
| <ul> <li>Turning Radius — Outside</li> </ul>                                                                                                                                                                                                                                                                                                                                                                                                                                                                                      | 3.10 m                                                                                                                                                                                                                                          |